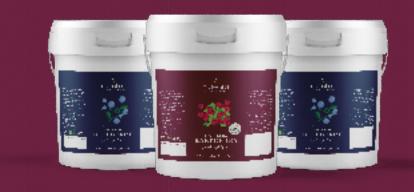

## **Fruit Purée**

Our fruit purées are produced from top quality fruits and packed in convenient 1 kg containers. They come with 10% sugar. Specially created for bakers, pastry chefs, ice cream producers, and beverage creators seeking that finishing touch or a burst of fruity flavor in their culinary creations. With Nuestra, the possibilities are endless.

| Raspberry  | 1 Kg | Coconut       | 1 Kg |
|------------|------|---------------|------|
| Blueberry  | 1 Kg | Passion fruit | 1 Kg |
| Strawberry | 1 Kg | Mango         | 1 Kg |
|            |      | Lemon         | 1 Kg |