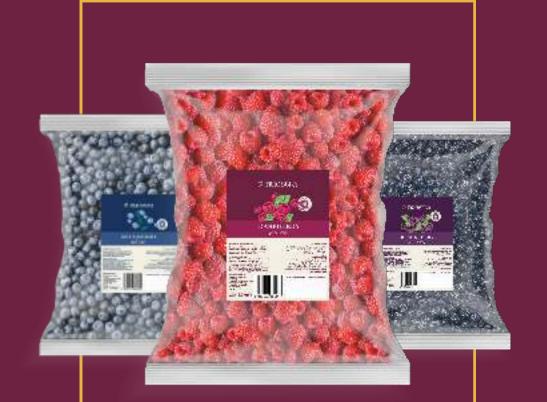

## Frozen Fruit (IQF)

\* nuestra

Our IQF (Individually Quick Frozen) fruits are a versatile ingredient used in both cooking and baking. They are perfect for decorating pastry products, creating vibrant colored purées, adding to mousses, or enhancing the presentation of any dish.

| Raspberry | 2.5 Kg |
|-----------|--------|
|-----------|--------|

Blueberry 2.5 Kg

Blackberry 2.5 Kg

Cherry 2.5 Kg

Blackcurrant 2.5 Kg

Redcurrant 2.5 Kg

Mixberries 2.5 Kg

IQF is a freezing method in the food processing industry where food is frozen quickly in individual pieces.

This method ensures products keep their shape, color, smell and taste after defrosting.