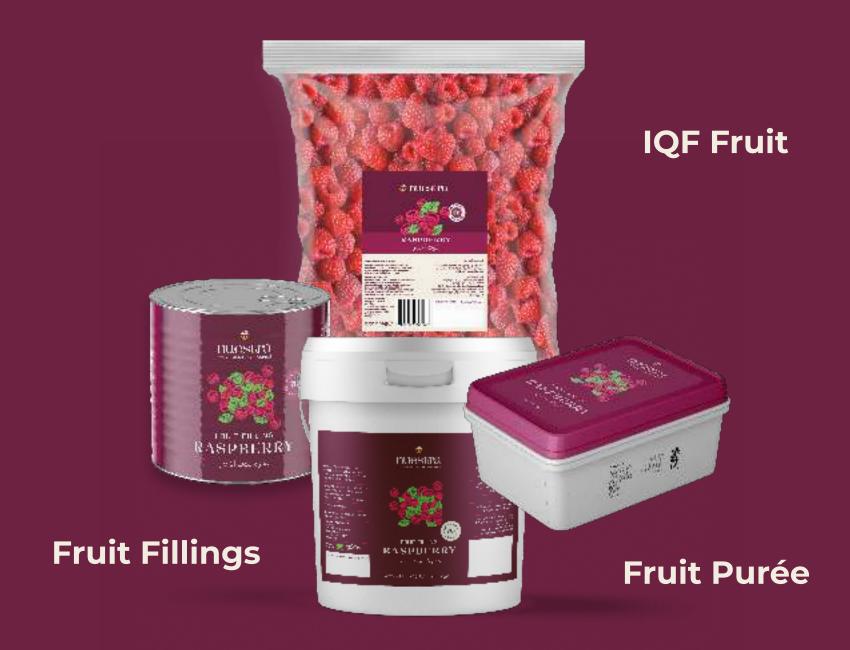

## Frozen Fruit (IQF)

\* nuestra

Our IQF (Individually Quick Frozen) fruits are a versatile ingredient used in both cooking and baking. They are perfect for decorating pastry products, creating vibrant colored purées, adding to mousses, or enhancing the presentation of any dish.

## **Fruit Purée**

Our fruit purées are produced from top quality fruits and packed in convenient 1 kg containers. They come with 10% sugar. Specially created for bakers, pastry chefs, ice cream producers, and beverage creators seeking that finishing touch or a burst of fruity flavor in their culinary creations. With Nuestra, the possibilities are endless.

## **Fruit Fillings**

Our fruit fillings add a burst of freshness and vibrant flavors to your pastry creations. They're made of delicious whole pieces of fruit. They can be added before or after baking, as they maintain their stability in the oven and even after freezing.