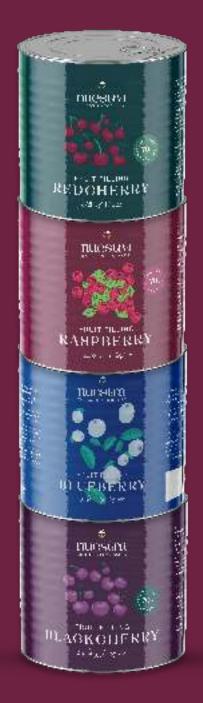

## **Fruit Fillings**

Our fruit fillings add a burst of freshness and vibrant flavors to your pastry creations. They're made of delicious whole pieces of fruit. They can be added before or after baking, as they maintain their stability in the oven and even after freezing.

| Flavor        | Size & Packaging                             |
|---------------|----------------------------------------------|
| Raspberry     | <b>Tin</b> 2.7 Kg   <b>Pail</b> 3 Kg or 5 Kg |
| Blueberry     | <b>Tin</b> 2.7 Kg   <b>Pail</b> 3 Kg or 5 Kg |
| Sour Cherry   | <b>Tin</b> 2.7 Kg   <b>Pail</b> 3 Kg or 5 Kg |
| Forest Fruits | <b>Tin</b> 2.7 Kg   <b>Pail</b> 3 Kg or 5 Kg |
| Blackberry    | <b>Tin</b> 2.7 Kg   <b>Pail</b> 3 Kg or 5 Kg |
| Red Cherry    | <b>Tin</b> 2.7 Kg   <b>Pail</b> 3 Kg or 5 Kg |
| Black Cherry  | <b>Tin</b> 2.7 Kg   <b>Pail</b> 3 Kg or 5 Kg |

Fruit
Concentration
Tin Can: 70%
Pail: 50-55%